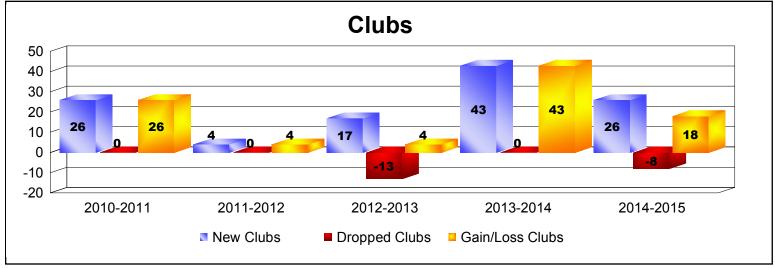

District 325B1 As of June 2015 Cumulative

| Year      | New<br>Clubs | Dropped<br>Clubs | Gain/<br>Loss<br>Clubs | New<br>Members | Charter<br>Members | Reinstate<br>Members | Transfer<br>Members | Total<br>Member<br>Added | Total<br>Members<br>Dropped | Gain/<br>Loss<br>Members |
|-----------|--------------|------------------|------------------------|----------------|--------------------|----------------------|---------------------|--------------------------|-----------------------------|--------------------------|
| 2010-2011 | 26           | 0                | 26                     | 242            | 644                | 10                   | 0                   | 896                      | -197                        | 699                      |
| 2011-2012 | 4            | 0                | 4                      | 234            | 125                | 16                   | 5                   | 380                      | -300                        | 80                       |
| 2012-2013 | 17           | -13              | 4                      | 337            | 452                | 15                   | 4                   | 808                      | -563                        | 245                      |
| 2013-2014 | 43           | 0                | 43                     | 746            | 1056               | 18                   | 0                   | 1820                     | -409                        | 1411                     |
| 2014-2015 | 26           | -8               | 18                     | 481            | 699                | 29                   | 12                  | 1221                     | -823                        | 398                      |
| Average   | 23           | -4               | 19                     | 408            | 595                | 18                   | 4                   | 1025                     | -458                        | 567                      |