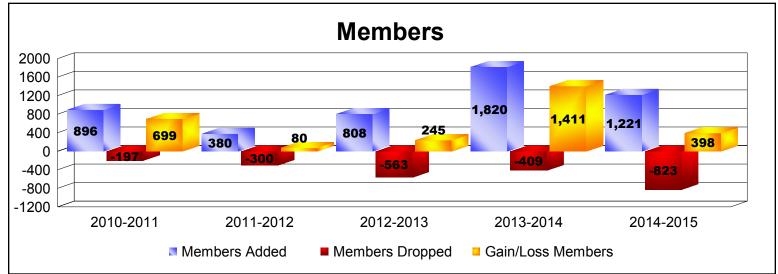

District 325B1 As of June 2015 Cumulative

| Year      | New<br>Clubs | Dropped<br>Clubs | Gain/<br>Loss<br>Clubs | New<br>Members | Charter<br>Members | Reinstate<br>Members | Transfer<br>Members | Total<br>Member<br>Added | Total<br>Members<br>Dropped | Gain/<br>Loss<br>Members |
|-----------|--------------|------------------|------------------------|----------------|--------------------|----------------------|---------------------|--------------------------|-----------------------------|--------------------------|
| 2010-2011 | 26           | 0                | 26                     | 242            | 644                | 10                   | 0                   | 896                      | -197                        | 699                      |
| 2011-2012 | 4            | 0                | 4                      | 234            | 125                | 16                   | 5                   | 380                      | -300                        | 80                       |
| 2012-2013 | 17           | -13              | 4                      | 337            | 452                | 15                   | 4                   | 808                      | -563                        | 245                      |
| 2013-2014 | 43           | 0                | 43                     | 746            | 1056               | 18                   | 0                   | 1820                     | -409                        | 1411                     |
| 2014-2015 | 26           | -8               | 18                     | 481            | 699                | 29                   | 12                  | 1221                     | -823                        | 398                      |
| Average   | 23           | -4               | 19                     | 408            | 595                | 18                   | 4                   | 1025                     | -458                        | 567                      |